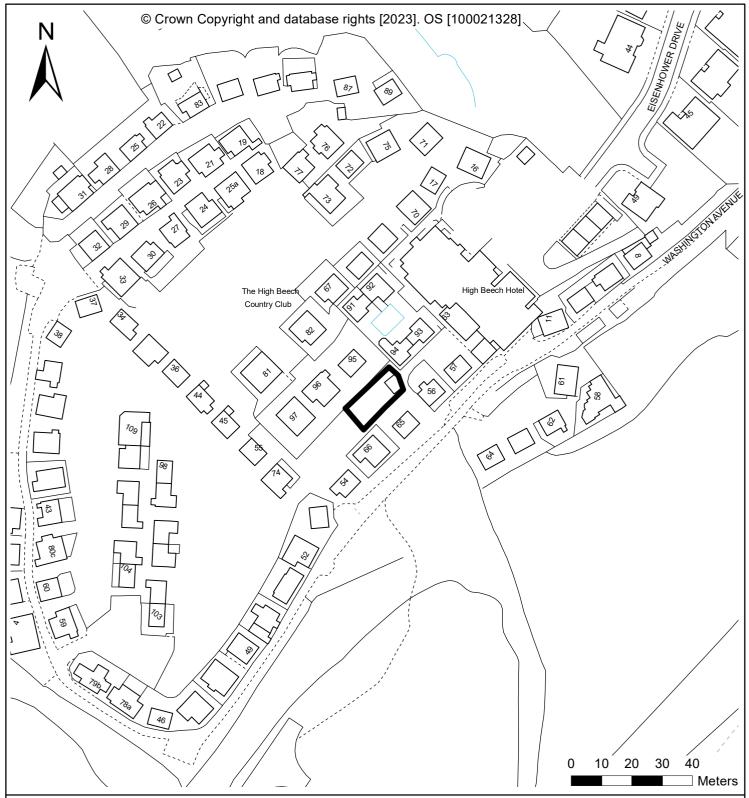

**High Beech Chalet Park, (The Office) Washington Avenue** St Leonards-on-sea

Erection of a 2.2 metres single-storey rear extension (retrospective)

Planning Services Manager Hastings Borough Council, Muriel Matters House, Breeds Place, Hastings TN34 3UY